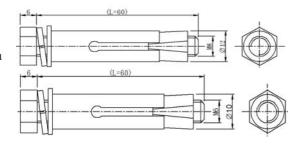

## Installation instructions Models: EP5SI/EP6SI/EP7SI EP5LI/EP6LI/EP7LI

#### Installation Declaration:

- 1. Please read the instructions carefully before installation;
- 2. Please professional electrician installation;
- 3. To avoid the risk of electric shock, please make sure to turn off the power supply before installation and maintenance;
- ${\bf 4}$  . The installation of lamps and lanterns should follow the corresponding local laws and regulations;
- 5. Suitable for indoor and outdoor installation;
- 6. Keep the manual for reference. .



M6/M8 screw size reference diagram

### Note: all installation and replacement or maintenance operation before the need to cut off the power

### Installation of lamps and lanterns:

One. Installation of lamps and lanterns:





- 2 , LAMP illumination angle adjustment: with Hexagon Wrench adjust screw, turn the lamp to the required angle can be (vertical direction before 30 degrees, after 90 degrees adjustable)

Two. Wiring and control adjustment

3. Power input for: AC220V, product for non-dimming version wiring schematic, Power Input Line label affixed logo: Fire Line L, Zero Line N, ground wire



Licensed by "WAC" trademark holder - WAC LIGHTING, USA

Chinese Marketing Headquarters

 $: WAC\ Lighting\ (Shanghai)\ Co,\ Ltd.$ 

Address

: 14,Lane 299, Bi Sheng Road, Shanghai 201204,Ch