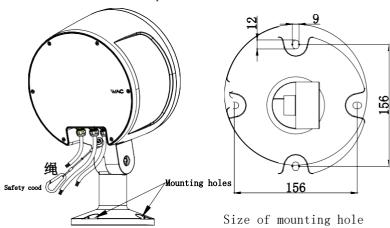

### Installation of lamps and lanterns:

One. Installation of lamps and lanterns:

- 2 , LAMP illumination angle adjustment: with Hexagon Wrench adjust screw, turn the lamp to the required angle can be (vertical direction before 30 degrees, after 90 degrees adjustable)