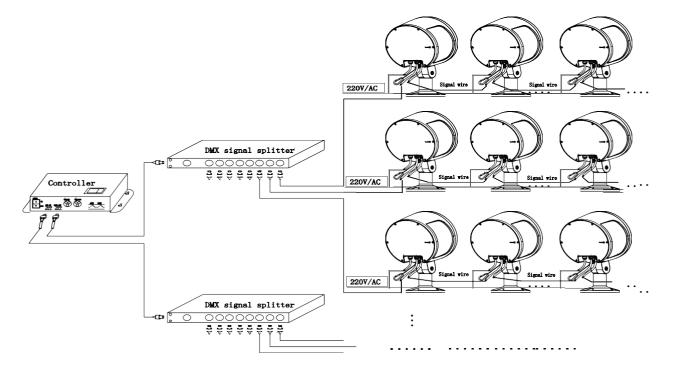

# Installation instructions Models: EP5SI/EP6SI/EP7SI EP5LI/EP6LI/EP7LI

DMX512 Signal Wire labeling Yellow-green Wire: GndGround wire Red Wire: DMX Signal input+ Black Wire: DMX Signal input4. Power input: AC220V, product for DMX512 dimming lamps wiring: Note:

a:Connect the power input wire of each luminaire, the connection of the wire should be waterproof;

b:Lamps and lanterns can be connected together by signal lines, each DMX signal amplifier contains lamps, recommended no more than 10 is appropriate;