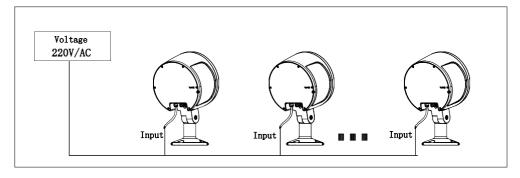

Two. Wiring and control adjustment

3. Power input for: AC220V, product for non-dimming version wiring schematic, Power Input Line label affixed logo: Fire Line L, Zero Line N, ground wire

Licensed by "WAC" trademark holder - WAC LIGHTING, USA

# Installation instructions Models: EP5SI/EP6SI/EP7SI EP5LI/EP6LI/EP7LI

DMX512 Signal Wire labeling Yellow-green Wire: GndGround wire Red Wire: DMX Signal input+ Black Wire: DMX Signal input4. Power input: AC220V, product for DMX512 dimming lamps wiring: Note:

a:Connect the power input wire of each luminaire, the connection of the wire should be waterproof;

b:Lamps and lanterns can be connected together by signal lines, each DMX signal amplifier contains lamps, recommended no more than 10 is appropriate;