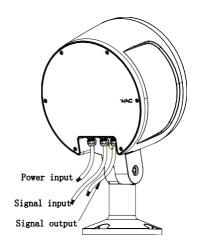

Two. Wiring and control adjustment

3. Power input for: AC220V, product for non-dimming version wiring schematic, Power Input Line label affixed logo: Fire Line L, Zero Line N, ground wire

Licensed by "WAC" trademark holder - WAC LIGHTING, USA

# Installation instructions Models: EP5SI/EP6SI/EP7SI EP5LI/EP6LI/EP7LI

DMX512 Signal Wire labeling Yellow-green Wire: GndGround wire Red Wire: DMX Signal input+ Black Wire: DMX Signal input4. Power input: AC220V, product for DMX512 dimming lamps wiring: Note: