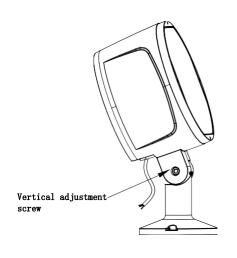

### Installation of lamps and lanterns:

One. Installation of lamps and lanterns:

- 2 , LAMP illumination angle adjustment: with Hexagon Wrench adjust screw, turn the lamp to the required angle can be (vertical direction before 30 degrees, after 90 degrees adjustable)